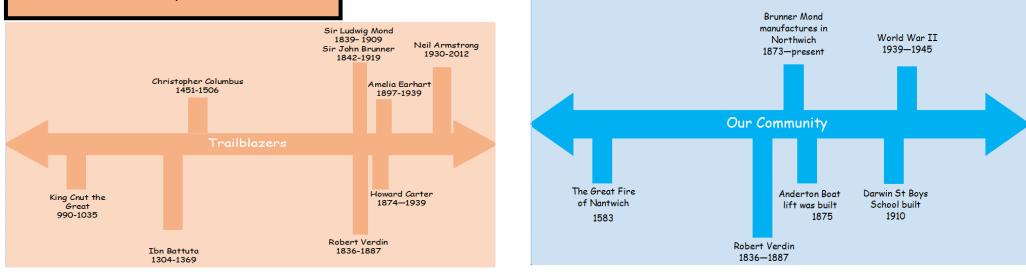

His statue is still in the park today.

Our Community

Trailblazers

| Key Words | Meaning                                                                                |
|-----------|----------------------------------------------------------------------------------------|
| long ago  | the distant past                                                                       |
| artefacts | a man-made object, such as<br>pieces of art or tools, that has<br>historical interest. |
| history   | the study of the past                                                                  |
| century   | one hundred years—100 years                                                            |
| local     | thinking about the place where we live                                                 |