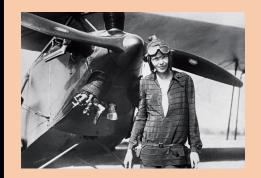

## I can name Amelia Earhart and describe why she was important

Amelia Jane Earhart is one of America's most well-known and adventurous aviators.

She is famous because she was the first female pilot to fly alone across the Atlantic Ocean.

She went missing on 2nd July 1937, somewhere over the Pacific Ocean.

She was attempting to fly solo

## I can explain why Amelia Earhart was a role model for girls and women

Amelia Earhart was determined to break records

She was courageous and fearless.

Before she set off on her final journey, she wrote a letter to her husband.