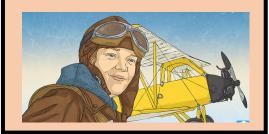

## I can name Amelia Earhart and describe why she was important

Amelia Jane Earhart is one of America's most well-known and adventurous aviators.

She is famous because she was the first female pilot to fly alone across the Atlantic Ocean.

She went missing on 2nd July 1937, somewhere over the Pacific Ocean.

She was attempting to fly solo

## I can explain why Amelia Earhart was a role model for girls and women

Amelia Earhart was determined to break records

She was courageous and fearless.

Before she set off on her final journey, she wrote a letter to her husband.