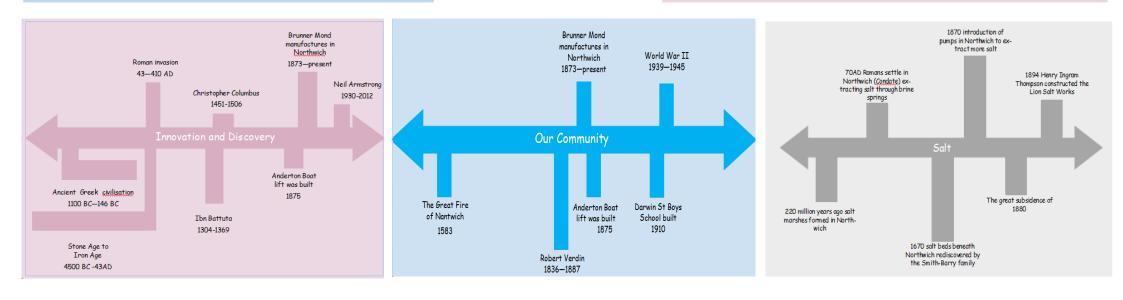

How has the salt trade impacted the town of Northwich? Our Community

I can discuss the positive and negative impact that the salt trade had on our local area of Northwich

Positive impacts

- Northwich wealth
- Jobs/ Employment
- Historical settlements